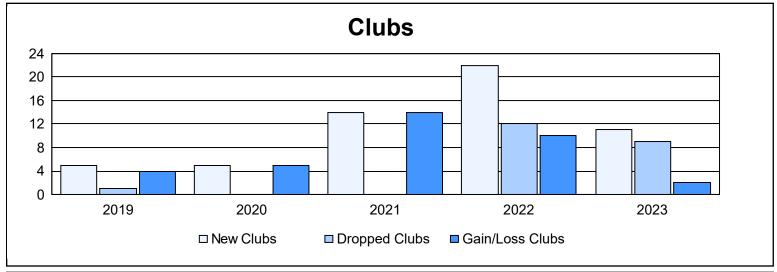

District 324 C

As of June 2023 Cumulative

| Year      | New<br>Clubs | Dropped<br>Clubs | Gain/<br>Loss<br>Clubs | New<br>Members | Charter<br>Members | Reinstate<br>Members | Transfer<br>Members | Total<br>Member<br>Added | Total<br>Members<br>Dropped | Gain/<br>Loss<br>Members |
|-----------|--------------|------------------|------------------------|----------------|--------------------|----------------------|---------------------|--------------------------|-----------------------------|--------------------------|
| 2018-2019 | 5            | 1                | 4                      | 1,575          | 218                | 18                   | 7                   | 1,818                    | 704                         | 1,114                    |
| 2019-2020 | 5            | 0                | 5                      | 536            | 149                | 172                  | 4                   | 861                      | 1,375                       | -514                     |
| 2020-2021 | 14           | 0                | 14                     | 1,086          | 451                | 533                  | 16                  | 2,086                    | 2,000                       | 86                       |
| 2021-2022 | 22           | 12               | 10                     | 626            | 733                | 1,426                | 26                  | 2,811                    | 2,567                       | 244                      |
| 2022-2023 | 11           | 9                | 2                      | 642            | 415                | 577                  | 100                 | 1,734                    | 2,296                       | -562                     |
| Average   | 11           | 4                | 7                      | 893            | 393                | 545                  | 31                  | 1,862                    | 1,788                       | 74                       |